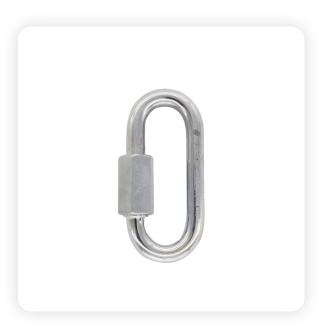

## QUICK LINK STEEL OVAL 10MM

Ref.

#### 4132691

### Description

Manufactured from zinc plated steel. Used for fixed quickdraws, industrial safety and rescue. Available in 8mm and 10mm.

# Technical specification

Size: 89 x 44 mm Gate opening: 12 mm

Min.BL in longitudinal direction: 40 kN

Min.BL in the minor axis: 10 kN

Weight: 127 g/m Material: Steel

CE-EN12275-EN362